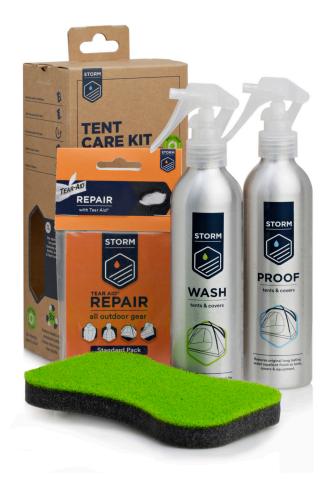

# **ULTIMATE TENT CARE KIT**

Cleaner for tents, covers and outdoor equipment. Ready to use. Restores the water-repellent effect, removes dirt, tree sap and bird calk, extends the life span of the item.

#### How to wash:

Shake the bottle and moisten the material

#### How to proof:

If necessary, clean material with STORM Wash. Shake the bottle well

Spray from a distance of 10 to 15 cm

Spray from a distance of 10 to 5 cm

Use a non-scratchy STORM sponge for cleaning. Before repackaging, make sure the material is completely dry

Moisten a clean cloth with proofer and rub it in. This ensures better performance and reduces ladder formation. Let the tent dry for 12 hours for maximum performance

### How to use the sponge:

Paints are not scratched or damaged. Moisten the sponge with water. Use the colored side to detach the dirt and use the other side of the sponge to wipe it clean.

This combination gives you the best possible aftercare. More product information can be found on the individual articles. This care set also includes a sponge and TEAR-AID patches for all-round care.

## ADDITIONAL INFORMATION **Contains:**

- TENT CARE Spray Wash 225 ml Tear Aid Standard Pack (22,5x7.5 cm)
- TENT CARE Spray Proof 225 ml EAN-Code: 5034886572073

- Sponge
- Resin stripping card