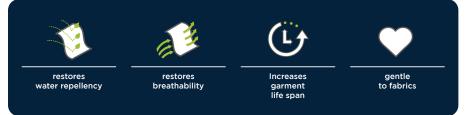

## **APPAREL WASH (WASH IN)**

Specially detergents for technical outdoor clothing. There is a contamination of textiles before the impregnation, without suffering the original treatment of the manufacturing process. Restores the water-repellent effect as well as the respiratory effect.

Shake the bottle

Put 75ml into the detergent ۱I compartment

Wash according to the manufacturer's instructions

Technical garments have a membrane and DWR coating that ensure that the garment performs at its best and does not absorb water. The DWR performance on the surface can be reduced by dirt, sweat, grease and conventional detergents (containing bleach, color lighteners, enzymes and perfumes). This reduces the garment's breathability and water repellency. Proper cleaning revitalizes the fabric without damaging the active DWR treatment. The STORM Apparel Wash revitalizes the fabric without damaging the active DWR treatment. In order to fully restore the water-repellent effect, it is recommended to include the STORM Apparel Proofer in the wash cycle.