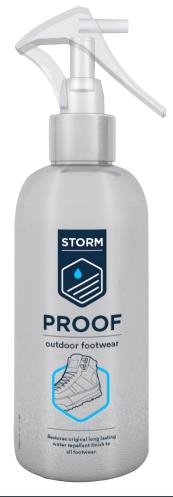

## PROOFER FOR OUTDOOR FOOTWEAR (SPRAY ON)

Impregnation Spray for outdoor shoes which restores the water-repellent effect and breathability.

## How to use:

Shake the bottle

Spray evenly onto clean shoes. Remove superfluous with a clean cloth

Let dry 12 hours for maximum effect

Using the footwear will reduce the active DWR. Using the STORM proofer for outdoor footwear revitalizes shoes as close as possible to its original performance.

Our impregnator does not contain any harmful PFOAs or PFOSs and offers an excellent level of performance.

The spraying enables an application on the outer surface in the strongest concentration.