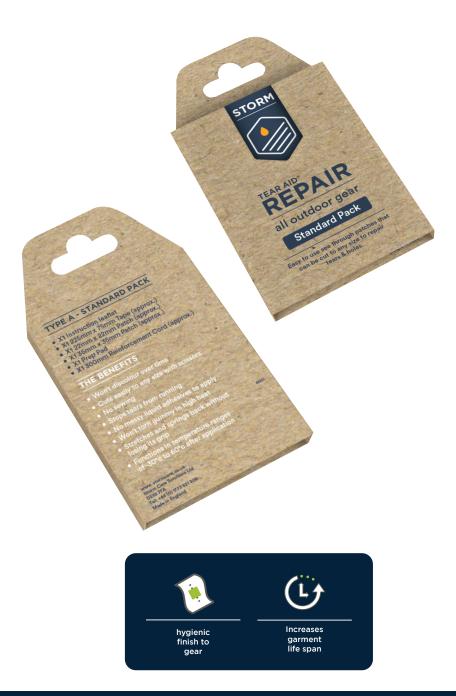

## **TEAR-AID REPAIR PATCHES**

Clear patches for repairing holes and cracks. Airtight, waterproof, UV-resistant, flexible and can be cut to the required size.

The patch is made of an exceptionally tough, matt, abrasion-resistant elastomer that resists glitches and tears.

It is combined with an adhesive that is formulated for high bond strength on a variety of surfaces.

TEAR-AID repair patches repair many different products in almost ALL areas.