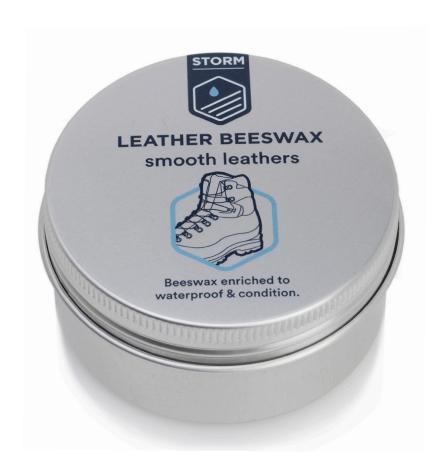

## **LEATHER BEESWAX (RUB ON)**

High quality beeswax for impregnation and care of smooth leather Restores the water-repellent effect and extends the life span of the articles.

## How to use:

Apply sparingly on dry and clean leather Rub the surface with a clean cloth

Do not use for suede leather, nubuck or rubber (Goratex)

Ideal for full leather shoes that are regularly exposed to wet conditions, not suitable for evening shoes.

Leather can dry out and crack over time if it is not groomed. The cleanliness and care of the leather ensures fit and protection.

Our leather protection enriched with beeswax maintains the suppleness of the main body of the weather protection to the outer surface.