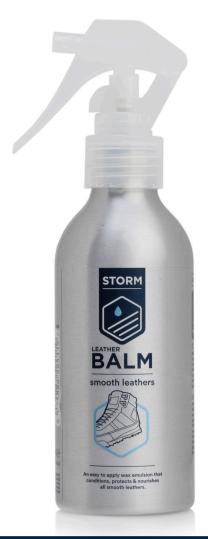

## **LEATHER BALM (SPRAY ON)**

Leather impregnation spray that cares, protects and nourishes. Maintains the material and extends the life span of the item.

The dried up areas do not offer good protection against weather influences and water can form dark spots on the shoe.

Our leather balm is a water-based emulsion that maintains the suppleness of the leather and provides the outer surface with a weatherproof layer.