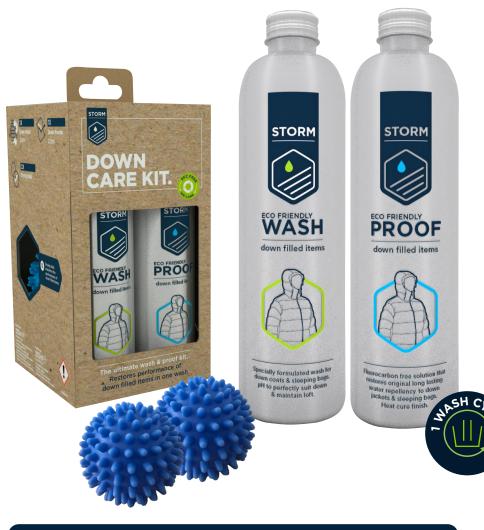

## ULTIMATE DOWN CARE KIT

Environmentally friendly down care set which restores the performance of items filled with down in one single wash.

| G     | How to wash:                                      | How to proof:                                                                                                   |
|-------|---------------------------------------------------|-----------------------------------------------------------------------------------------------------------------|
| (ل    | Shake the bottle                                  | Shake the bottle                                                                                                |
| $\Pi$ | Put 75ml into the detergent compartment           | Put 75ml in the fabric softener compartment                                                                     |
|       | Wash according to the manufacturer's instructions | Wash according to the manufactur-<br>er's instructions. Make sure the item<br>is completely tumble dried and is |

well puffed with the balls as it dries.

Maximizes fullness, restores breathability and extends the life span of down garments.

This combination gives you the best possible aftercare. More product information can be found on the individual articles. This care set contains a measuring cup for precise use of the products and dryer balls for maximum filling and a faster drying process.

## ADDITIONAL INFORMATION Contains:

- Down wash 225 ml
- Down proof 225 ml
- Measuring cup
- two dyning balls

- 3 Washing cycles
- EAN-Code:
- 5034886572028

CARE KITS I Ultimate Down Care Kit